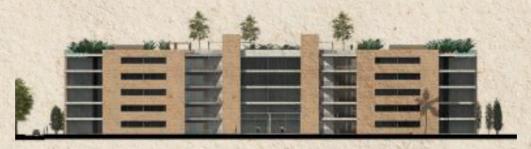

### **Eastern Facade**

### Western Facade

North Facade

| Tipología 1              |           |             |           |                   |                    | Alcobas | 2              | Baños | 2       |
|--------------------------|-----------|-------------|-----------|-------------------|--------------------|---------|----------------|-------|---------|
| Área Apartamento<br>Zona | M2<br>Un. | 78,00<br>L1 | FT2<br>L2 | 839,59<br>S/Total | Zona               | Un.     | L <sub>1</sub> | Lz    | S/Total |
| Sala/Living              |           |             |           |                   | Cocina/Kitchen     |         |                |       |         |
| Área                     | M2        | 4,20        | 4,15      | 17,43             | Área               | M2      | 2,25           | 3     | 6,75    |
|                          | Ft2       | 13,78       | 13,62     | 187,61            |                    | Ft2     | 7,38           | 9,84  | 72,65   |
| Baño/Bath (1)            |           |             |           |                   | Lavanderia/Laundry |         |                |       |         |
| Área                     | M2        | 3,00        | 1,50      | 4,50              | Área               | M2      | 1,00           | 1,55  | 1,55    |
|                          | Ft2       | 9,84        | 4,92      | 48,44             |                    | Ft2     | 3,28           | 5,09  | 16,68   |
| Alcoba/Bedroom (1)       |           |             |           |                   | Alcoba/Bedroom (2) |         |                |       |         |
| Área                     | M2        | 3,00        | 3,65      | 10,95             | Área               | M2      |                |       |         |
|                          | Ft2       | 9,84        | 11,97     | 117,86            |                    | Ft2     |                |       |         |
| Alcoba/Bedroom (3)       |           |             |           |                   | Baño/Bath (2)      |         |                |       |         |
| Área                     | M2        | 3,50        | 5,10      | 17,85             | Área               | M2      | 3,50           | 1,50  | 5,25    |
|                          | Ft2       | 11,48       | 16,73     | 192,13            |                    | Ft2     | 11,48          | 4,92  | 56,51   |
| Wcloset                  |           |             |           |                   | Baño/Bath (3)      |         |                |       |         |
| Área                     | M2        |             |           |                   | Área               | M2      |                |       |         |
| 7400                     | Ft2       |             |           |                   | 1112               | Ft2     |                |       |         |
| Terraza/Terrace          |           |             |           |                   | Parqueaderos*      |         |                |       |         |
| Área                     | M2        | 4,45        | 1,37      | 6,10              | Área               | M2      | 2,50           | 4,50  | 11,25   |
| rocu                     | Ft2       | 14,60       | 4,49      | 65,62             | 7-5-04             | Ft2     | 8,20           | 14.76 | 121,09  |