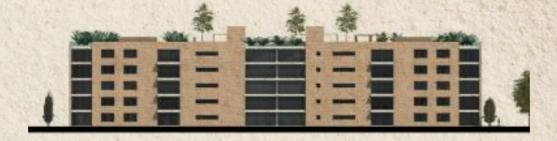

### **South Facade**

### **Eastern Facade**

### Western Facade

North Facade

| Tipología 1              |           |             |           |                   |                    | Alcobas | 2              | Baños | 2       |
|--------------------------|-----------|-------------|-----------|-------------------|--------------------|---------|----------------|-------|---------|
| Área Apartamento<br>Zona | M2<br>Un. | 78,00<br>L1 | FT2<br>L2 | 839,59<br>S/Total | Zona               | Un.     | L <sub>1</sub> | Lz    | S/Total |
| Sala/Living              |           |             |           |                   | Cocina/Kitchen     |         |                |       |         |
| Área                     | M2        | 4,20        | 4,15      | 17,43             | Área               | M2      | 2,25           | 3     | 6,75    |
|                          | Ft2       | 13,78       | 13,62     | 187,61            |                    | Ft2     | 7,38           | 9,84  | 72,65   |
| Baño/Bath (1)            |           |             |           |                   | Lavanderia/Laundry |         |                |       |         |
| Área                     | M2        | 3,00        | 1,50      | 4,50              | Área               | M2      | 1,00           | 1,55  | 1,55    |
|                          | Ft2       | 9,84        | 4,92      | 48,44             |                    | Ft2     | 3,28           | 5,09  | 16,68   |
| Alcoba/Bedroom (1)       |           |             |           |                   | Alcoba/Bedroom (2) |         |                |       |         |
| Área                     | M2        | 3,00        | 3,65      | 10,95             | Área               | M2      |                |       |         |
|                          | Ft2       | 9,84        | 11,97     | 117,86            |                    | Ft2     |                |       |         |
| Alcoba/Bedroom (3)       |           |             |           |                   | Baño/Bath (2)      |         |                |       |         |
| Área                     | M2        | 3,50        | 5,10      | 17,85             | Área               | M2      | 3,50           | 1,50  | 5,25    |
|                          | Ft2       | 11,48       | 16,73     | 192,13            |                    | Ft2     | 11,48          | 4,92  | 56,51   |
| Wcloset                  |           |             |           |                   | Baño/Bath (3)      |         |                |       |         |
| Área                     | M2        |             |           |                   | Área               | M2      |                |       |         |
| 7400                     | Ft2       |             |           |                   | 1112               | Ft2     |                |       |         |
| Terraza/Terrace          |           |             |           |                   | Parqueaderos*      |         |                |       |         |
| Área                     | M2        | 4,45        | 1,37      | 6,10              | Área               | M2      | 2,50           | 4,50  | 11,25   |
| rocu                     | Ft2       | 14,60       | 4,49      | 65,62             | 7-5-04             | Ft2     | 8,20           | 14.76 | 121,09  |