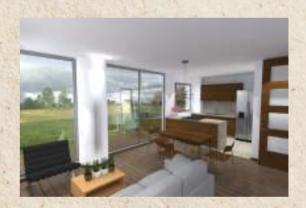

5,25    |
| 10.00              | Ft2 |       |       |         |                    | Ft2     | 11,48 | 4,92  | 56,51   |
| Woloset            |     |       |       |         | Saño/Bath (3)      |         |       |       |         |
| Area               | M2  |       |       |         | Area               | M2      |       |       |         |
| 200                | F12 |       |       |         | 1000               | F12     |       |       |         |
| Terraza/Terrace    |     |       |       |         | Parqueaderos*      |         |       |       |         |
| Ārea               | M2  | 1,42  | 4,85  | 6,89    | Área               | M2      | 2,50  | 5,00  | 12,50   |
| 1500               | Ft2 | 4,66  | 15,91 | 74,13   |                    | F12     | 8,20  | 16,40 | 134,55  |

















| Tipología 3        |     |        |       |         |                    | Alcobas | 3    | Baños | 2       |
|--------------------|-----|--------|-------|---------|--------------------|---------|------|-------|---------|
| Àrea Apartamento   | M2  | 112,75 | FT2   | 1213,63 |                    |         |      |       |         |
| Zona               | Un. | Li     | Lz    | S/Total | Zona               | Un.     | Li   | Li    | S/Total |
| Sala/Living        |     |        |       |         | Cocina/Kitchen     |         |      |       |         |
| Area               | M2  | 3,15   | 6,00  | 18,90   | Área               | M2      | 2,50 | 3,15  | 7,88    |
| 1,0000             | Ft2 | 10,33  | 19,68 | 203,43  | 2,000              | Ft2     | 8,20 | 10,33 | 84,76   |
| Ba