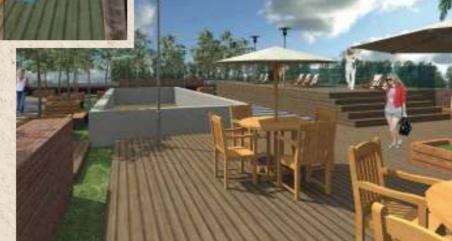

|         | Baño/Bath (3)      |         |                |       |         |
| Área               | M2  | 2,80           | 1,50  | 4,20    | Area               | M2      |                |       |         |
| Area               | Ft2 | 9,19           | 4,92  | 45,21   |                    | Ft2     |                |       |         |
| Terraza/Terrace    |     |                |       |         | Parqueaderos*      |         |                |       |         |
| Área               | M2  | 4,00           | 1,50  | 6,00    | Área               | M2      | 2,50           | 5,00  | 12,50   |
| riea               | Ft2 | 13.12          | 4.92  | 64.58   | re ea              | Ft2     | 8.20           | 16.40 | 134.55  |























Exterior and Interior images of house places