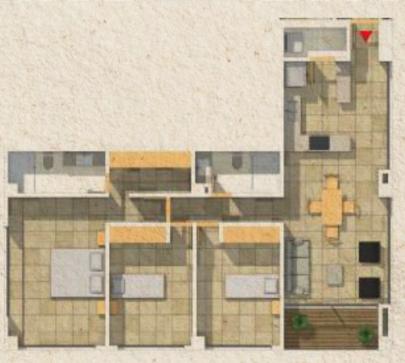

|       |         |
| Área                     | M2        |             |           |                   | Área               | M2      |                |       |         |
| 7400                     | Ft2       |             |           |                   | 1112               | Ft2     |                |       |         |
| Terraza/Terrace          |           |             |           |                   | Parqueaderos*      |         |                |       |         |
| Área                     | M2        | 4,45        | 1,37      | 6,10              | Área               | M2      | 2,50           | 4,50  | 11,25   |
| rocu                     | Ft2       | 14,60       | 4,49      | 65,62             | 7-5-04             | Ft2     | 8,20           | 14.76 | 121,09  |



















| Tipología 2        |     |       |       |         |                    | Alcobas | 1     | Baños | 2       |
|--------------------|-----|-------|-------|---------|--------------------|---------|-------|-------|---------|
| Årea Apartamento   | M2  | 65,29 | FT2   | 702,78  | 1.0                |         |       |       |         |
| Zona               | Un. | Li    | Lo    | S/Total | Zona               | Un.     | Li    | La    | S/Total |
| Sala/Living        |     |       |       |         | Cocina/Kitchen     |         |       |       |         |
| Area               | M2  | 4,20  | 4,70  | 19,74   | Area               | M2      | 2,50  | 3,00  | 7,50    |
| 1955               | F12 | 13,78 | 15,42 | 212,47  | 11111              | F12     | 8,20  | 9,84  | 80,73