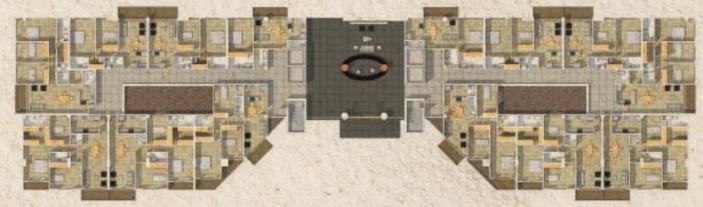

# Zone 1 - Bldg. Housing

· Ground Area:

2,16 acres / 94.089,6 ft2 / 8.721,40 m2

Building Area: 12.379,73 m2 / 137.552,56 ft2

Green Area: 3.234,24 m2 / 35.936,00 ft2

Parking Area: 3.500 m2 / 38.888,89 ft2

Owner parking: 156 unidades.

Visitors parking: 18 unidades.

Apartments Units: 78 unidades.

Also be side at: Lobby, playground, water mirrors, green deck, community hall, administration offices; elevators, indoor pool, relax area. BBQ - Solarium. Minimarket and business offices for rent. Entertainment Module: Pool, gym, Meeting rooms, daycare for childs and greybeards.

### Floor Deck

#### Floor levels to the 2nd to the 5th

### Floor firts level