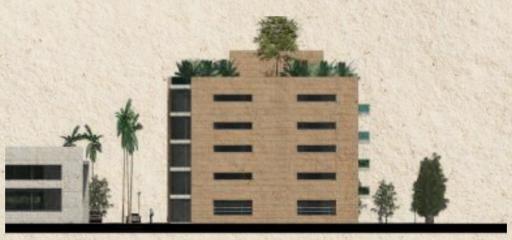

bathrooms).



### Descripción particular

# Zone 1 - Bldg. Housing

· Ground Area:

2,16 acres / 94.089,6 ft2 / 8.721,40 m2

Building Area: 12.379,73 m2 / 137.552,56 ft2

Green Area: 3.234,24 m2 / 35.936,00 ft2

Parking Area: 3.500 m2 / 38.888,89 ft2

Owner parking: 156 unidades.

Visitors parking: 18 unidades.

Apartments Units: 78 unidades.

Also be side at: Lobby, playground, water mirrors, green deck, community hall, administration offices; elevators, indoor pool, relax area. BBQ - Solarium. Minimarket and business offices for rent. Entertainment Module: Pool, gym, Meeting rooms, daycare for childs and greybeards.









### Floor Deck



#### Floor levels to the 2nd to the 5th



### Floor firts level









### **South Facade**





### **Eastern Facade**



### Western Facade



North Facade









| Tipología 1              |           |             |           |                   |                    | Alcobas | 2              | Baños | 2       |
|--------------------------|-----------|-------------|-----------|-------------------|--------------------|---------|----------------|-------|---------|
| Área Apartamento<br>Zona | M2<br>Un. | 78,00<br>L1 | FT2<br>L2 | 839,59<br>S/Total | Zona               | Un.     | L <sub>1</sub> | Lz    | S/Total |
| Sala/Living              |           |             |           |                   | Cocina/Kitchen     |         |                |       |         |
| Área                     | M2        | 4,20        | 4,15      | 17,43             | Área               | M2      | 2,25           | 3     | 6,75    |
|