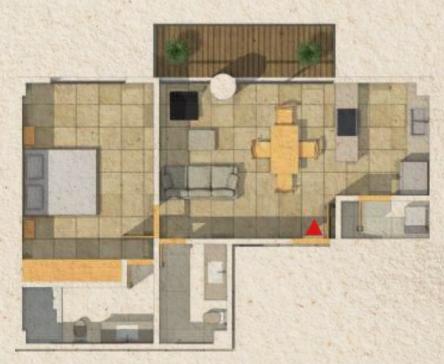

### Western Facade

North Facade

| Tipología 1              |           |             |           |                   |                    | Alcobas | 2              | Baños | 2       |
|--------------------------|-----------|-------------|-----------|-------------------|--------------------|---------|----------------|-------|---------|
| Área Apartamento<br>Zona | M2<br>Un. | 78,00<br>L1 | FT2<br>L2 | 839,59<br>S/Total | Zona               | Un.     | L <sub>1</sub> | Lz    | S/Total |
| Sala/Living              |           |             |           |                   | Cocina/Kitchen     |         |                |       |         |
| Área                     | M2        | 4,20        | 4,15      | 17,43             | Área               | M2      | 2,25           | 3     | 6,75    |
|                          | Ft2       | 13,78       | 13,62     | 187,61            |                    | Ft2     | 7,38           | 9,84  | 72,65   |
| Baño/Bath (1)            |           |             |           |                   | Lavanderia/Laundry |         |                |       |         |
| Área                     | M2        | 3,00        | 1,50      | 4,50              | Área               | M2      | 1,00           | 1,55  | 1,55    |
|                          | Ft2       | 9,84        | 4,92      | 48,44             |                    | Ft2     | 3,28           | 5,09  | 16,68   |
| Alcoba/Bedroom (1)       |           |             |           |                   | Alcoba/Bedroom (2) |         |                |       |         |
| Área                     | M2        | 3,00        | 3,65      | 10,95             | Área               | M2      |                |       |         |
|                          | Ft2       | 9,84        | 11,97     | 117,86            |                    | Ft2     |                |       |         |
| Alcoba/Bedroom (3)       |           |             |           |                   | Baño/Bath (2)      |         |                |       |         |
| Área                     | M2        | 3,50        | 5,10      | 17,85             | Área               | M2      | 3,50           | 1,50  | 5,25    |
|                          | Ft2       | 11,48       | 16,73     | 192,13            |                    | Ft2     | 11,48          | 4,92  | 56,51   |
| Wcloset                  |           |             |           |                   | Baño/Bath (3)      |         |                |       |         |
| Área                     | M2        |             |           |                   | Área               | M2      |                |       |         |
| 7400                     | Ft2       |             |           |                   | 1112               | Ft2     |                |       |         |
| Terraza/Terrace          |           |             |           |                   | Parqueaderos*      |         |                |       |         |
| Área                     | M2        | 4,45        | 1,37      | 6,10              | Área               | M2      | 2,50           | 4,50  | 11,25   |
| rocu                     | Ft2       | 14,60       | 4,49      | 65,62             | 7-5-04             | Ft2     | 8,20           | 14.76 | 121,09  |

| Tipología 2        |     |       |       |         |                    | Alcobas | 1     | Baños | 2       |
|--------------------|-----|-------|-------|---------|--------------------|---------|-------|-------|---------|
| Årea Apartamento   | M2  | 65,29 | FT2   | 702,78  | 1.0                |         |       |       |         |
| Zona               | Un. | Li    | Lo    | S/Total | Zona               | Un.     | Li    | La    | S/Total |
| Sala/Living        |     |       |       |         | Cocina/Kitchen     |         |       |       |         |
| Area               | M2  | 4,20  | 4,70  | 19,74   | Area               | M2      | 2,50  | 3,00  | 7,50    |
| 1955               | F12 | 13,78 | 15,42 | 212,47  | 11111              | F12     | 8,20  | 9,84  | 80,73   |
| Baño/Bath (1)      |     |       |       |         | Lavanderia/Laundry |         |       |       |         |
| Área               | M2  | 2,65  | 1,50  | 3,98    | Area               | M2      | 1,00  | 2,35  | 2,35    |
| 11111              | Ft2 | 8,69  | 4,92  | 42,79   | 1000               | Ft2     | 3,28  | 7,71  | 25,29   |
| Alcoba/Bedroom (1) |     |       |       |         | Alcoba/Bedroom (2) |         |       |       |         |
| Area               | M2  | 3,50  | 5,30  | 18,55   | Area               | M2      |       |       |         |
| 7.00               | Ft2 | 11,48 | 17,39 | 199,67  |                    | Ft2     |       |       |         |
| Alcoba/Bedroom (3) |     |       |       |         | Baño/Bath (2)      |         |       |       |         |
| Área               | M2  |       |       |         | Area               | M2      | 3,50  | 1,50  | 5,25    |
| 10.00              | Ft2 |       |       |         |                    | Ft2     | 11,48 | 4,92  | 56,51   |
| Woloset            |     |       |       |         | Saño/Bath (3)      |         |       |       |         |
| Area               | M2  |       |       |         | Area               | M2      |       |       |         |
| 200                | F12 |       |       |         | 1000               | F12     |       |       |         |
| Terraza/Terrace    |     |       |       |         | Parqueaderos*      |         |       |       |         |
| Ārea               | M2  | 1,42  | 4,85  | 6,89    | Área               | M2      | 2,50  | 5,00  | 12,50   |
| 1500               | Ft2 | 4,66  | 15,91 | 74,13   |                    | F12     | 8,20  | 16,40 | 134,55  |

| Tipología 3        |     |        |       |         |                    | Alcobas | 3    | Baños | 2       |
|--------------------|-----|--------|-------|---------|--------------------|---------|------|-------|---------|
| Àrea Apartamento   | M2  | 112,75 | FT2   | 1213,63 |                    |         |      |       |         |
| Zona               | Un. | Li     | Lz    | S/Total | Zona               | Un.     | Li   | Li    | S/Total |
| Sala/Living        |     |        |       |         | Cocina/Kitchen     |         |      |       |         |
| Area               | M2  | 3,15   | 6,00  | 18,90   | Área               | M2      | 2,50 | 3,15  | 7,88    |
| 1,0000             | Ft2 | 10,33  | 19,68 | 203,43  | 2,000              | Ft2     | 8,20 | 10,33 | 84,76   |
| Baffo/Bath (1)     |     |        |       |         | Lavandoria/Laundry |         |      |       |         |
| Área               | M2  | 2,80   | 1,10  | 3,08    | Área               | M2      | 1,10 | 1,50  | 1,68    |
|                    | Ft2 | 9,19   | 3,61  | 33,15   | 71100              | F12     | 3,61 | 4,92  | 17,76   |
| Alcoba/Bedroom (1) |     |        |       |         | Alcoba/Bedroom (2) |         |      |       |         |
| Área               | M2  | 4,45   | 2,80  | 12,46   | Area               | M2      | 3,00 | 4,50  | 13,50   |
| Central Control    | Ft2 | 14,60  | 9,19  | 134,12  |                    | Ft2     | 9,84 | 14,76 | 145,3   |
| Alcoba/Bedroom (3) |     |        |       |         | Barlo/Bath (2)     |         |      |       |         |
| Área               | M2  | 3,50   | 5,00  | 17,50   | Area               | M2      | 2.45 | 1,50  | 3,68    |
| 100                | Ft2 | 11,48  | 16,40 | 188,36  |                    | Ft2     | 8,04 | 4,92  | 39,56   |
| Wdoset             |     |        |       |         | Barlo/Bath (3)     |         |      |       |         |
| Área               | M2  | 2,45   | 1,90  | 4,66    | Área               | M2      |      |       |         |
|                    | F12 | 8,04   | 6,23  | 50,10   | -                  | Ft2     |      |       |         |
| Terraza/Terrace    |     |        |       |         | Parqueaderos*      |         |      |       |         |
| Ārea               | M2  | 10,08  | 1,50  | 15,12   | Ārea               | M2      | 2,50 | 5,00  | 12,50   |
| PAGE               | F12 | 33,07  | 4,92  | 162,75  | Paren              | Ft2     | B,20 | 16,40 | 134,55  |

| Tipología 4        |     |       |       |         |                    | Alcobas | 2     | Baños | 2       |
|--------------------|-----|-------|-------|---------|--------------------|---------|-------|-------|---------|
| Área Apartamento   | M2  | 87,25 | FT2   | 939,15  |                    |         |       |       |         |
| Zona               | Un. | Li    | La    | S/Total | Zona               | Un.     | Li    | La    | S/Total |
| Sala/Living        |     |       |       |         | Cocina/Kitchen     |         |       |       |         |
| Area               | M2  | 3,45  | 3,90  | 13,46   | Area               | M2      | 3,15  | 3,25  | 10,24   |
| 1777               | Ft2 | 11,32 | 12,80 | 144,82  | 0.000              | Ft2     | 10,33 | 10,66 | 110,19  |
| Baño/Bath (1)      |     |       |       |         | Lavanderia/Laundry |         |       |       |         |
| Area               | M2  | 2,50  | 1,50  | 3,75    | Area               | M2:     |       |       |         |
| 0.000              | Ft2 | 8.20  | 4,92  | 40.38   |                    | FI2     |       |       |         |
| Alcoba/Bedroom (1) |     |       |       |         | Alcoba/Bedroom (2) |         |       |       |         |
| Area               | M2  | 3.90  | 3,00  | 11,70   | Area               | M2      | 3,50  | 5,30  | 18,55   |
| 7,00               | Ft2 | 12,80 | 9,84  | 125,93  |                    | Ft2     | 11,48 | 17,39 | 199,67  |
| Alcoba/Bedroom (3) |     |       |       |         | Baño/Bath (2)      |         |       |       |         |
| Area               | M2  |       |       |         | Area               | M2      | 2,50  | 1,50  | 3,75    |
| 1200 /.            | Ft2 |       |       |         |                    | Ft2     | 8,20  | 4,92  | 40,36   |
| Woloset            |     |       |       |         | Baño/Bath (3)      |         |       |       |         |
| Area               | M2  | 2,00  | 1,50  | 3,00    | Area               | M2      |       |       |         |
| 10.00              | Ft2 | 6,56  | 4,92  | 32,29   |                    | Ft2     |       |       |         |
| Terraza/Terrace    |     |       |       |         | Parqueaderos*      |         |       |       |         |
| Area               | M2  | 4,20  | 1,85  | 7.77    | Area               | M2      | 2,50  | 5,00  | 12,50   |
| 72.00              | Ft2 | 13,78 | 6,07  | 83,63   | 17.00              | F12     | 8,20  | 16,40 | 134,55  |

| Tipología 5        |     |        |       |         |                    | Alcobas | 3     | Baños | 1       |
|--------------------|-----|--------|-------|---------|--------------------|---------|-------|-------|---------|
| Área Apartamento   | M2  | 126,00 | FT2   | 1356,25 |                    |         |       |       |         |
| Zona               | Un. | Li     | L     | S/Total | Zona               | Un.     | L     | Lo:   | S/Total |
| Sala/Living        |     |        |       |         | Cocina/Kitchen     |         |       |       |         |
| Área               | M2  | 7,55   | 3,50  | 26,43   | Área               | M2      | 2,50  | 3,95  | 9,88    |
| 10000              | Ft2 | 24,77  | 11,48 | 284,43  | 1000               | Ft2     | 8,20  | 12,96 | 106,29  |
| Barlo/Bath (1)     |     |        |       |         | Lavanderia/Laundry |         |       |       |         |
| Area               | M2  | 1,45   | 1,45  | 2,10    | Āres               | M2      |       |       |         |
| PROD               | Ft2 | 4,76   | 4,76  | 22,63   | rucu               | Ft2     |       |       |         |
| Aicoba/Bedroom (1) |     |        |       |         | Alcoba/Bedroom (2) |         |       |       |         |
| Area               | M2  | 2,80   | 4,00  | 11,20   | Ārea               | M2      | 3,52  | 4,40  | 15,49   |
| 177.00             | Ft2 | 9,19   | 13,12 | 120,55  | Const              | Ft2     | 11,55 | 14,44 | 166,71  |
| Alcoba/Bedroom (3) |     |        |       |         | Baño/Bath (2)      |         |       |       |         |
| Area               | M2  | 3,50   | 5,00  | 17,50   | Ārea               | M2      | 3,50  | 1,50  | 5,25    |
| //555              | F12 | 11,48  | 16,40 | 188,36  |                    | Ft2     | 11,48 | 4,92  | 56,51   |
| Woloset            |     |        |       |         | Beño/Bath (3)      |         |       |       |         |
| Área               | M2  | 2,35   | 3,50  | 8,23    | Area               | M2      | 2,80  | 1,50  | 4,20    |
| ALC:               | Ft2 | 7,71   | 11,48 | 88,53   |                    | Ft2     | 9,19  | 4,92  | 45,21   |
| Теггада/Теггасе    |     |        |       |         | Parqueaderos*      |         |       |       |         |
| Area               | MZ  | 2,55   | 7,30  | 18,62   | Ārea               | M2      | 2,50  | 5,00  | 12,50   |
| FROM               | Ft2 | 8,37   | 23,95 | 200,37  | Fresi              | Ft2     | 8,20  | 16,40 | 134,55  |

| Tipología 6        |     |                |       |         |                    | Alcobas | 3              | Baños | 2       |
|--------------------|-----|----------------|-------|---------|--------------------|---------|----------------|-------|---------|
| Área Apartamento   | M2  | 132,18         | FT2   | 1422,77 |                    |         |                |       |         |
| Zona               | Un. | L <sub>1</sub> | L2    | S/Total | Zona               | Un.     | L <sub>1</sub> | Lz    | S/Total |
| Sala/Living        |     |                |       |         | Cocina/Kitchen     |         |                |       |         |
| Área               | M2  | 4,00           | 6,85  | 27,40   | Área               | M2      | 4,65           | 2,60  | 12,09   |
| 7000               | Ft2 | 13,12          | 22,47 | 294,92  | 7450               | Ft2     | 15,26          | 8,53  | 130,13  |
| Baño/Bath (1)      |     |                |       |         | Lavanderia/Laundry |         |                |       |         |
| Área               | M2  | 2,80           | 1,50  | 4,20    | Área               | M2      | 1,50           | 1,80  | 2,70    |
| 7400               | Ft2 | 9,19           | 4,92  | 45,21   | 7400               | Ft2     | 4,92           | 5,91  | 29,06   |
| Alcoba/Bedroom (1) |     |                |       |         | Alcoba/Bedroom (2) |         |                |       |         |
| Área               | M2  | 2,80           | 4,40  | 12,32   | Area               | M2      | 2,80           | 4,40  | 12,32   |
| 7000               | Ft2 | 9,19           | 14,44 | 132,61  | 7450               | Ft2     | 9,19           | 14,44 | 132,61  |
| Alcoba/Bedroom (3) |     |                |       |         | Baño/Bath (2)      |         |                |       |         |
| Área               | M2  | 3,15           | 5,50  | 17,33   | Área               | M2      | 3,15           | 1,50  | 4,73    |
| 7000               | Ft2 | 10,33          | 18,04 | 186,48  | 7.00               | Ft2     | 10,33          | 4,92  | 50,86   |
| Woloset            |     |                |       |         | Baño/Bath (3)      |         |                |       |         |
| Área               | M2  | 2,80           | 1,50  | 4,20    | Area               | M2      |                |       |         |
| Area               | Ft2 | 9,19           | 4,92  | 45,21   |                    | Ft2     |                |       |         |
| Terraza/Terrace    |     |                |       |         | Parqueaderos*      |         |                |       |         |
| Área               | M2  | 4,00           | 1,50  | 6,00    | Área               | M2      | 2,50           | 5,00  | 12,50   |
| riea               | Ft2 | 13.12          | 4.92  | 64.58   | re ea              | Ft2     | 8.20           | 16.40 | 134.55  |