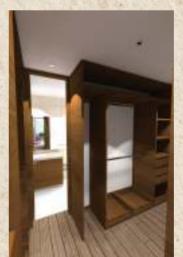

|
| //555              | F12 | 11,48  | 16,40 | 188,36  |                    | Ft2     | 11,48 | 4,92  | 56,51   |
| Woloset            |     |        |       |         | Beño/Bath (3)      |         |       |       |         |
| Área               | M2  | 2,35   | 3,50  | 8,23    | Area               | M2      | 2,80  | 1,50  | 4,20    |
| ALC:               | Ft2 | 7,71   | 11,48 | 88,53   |                    | Ft2     | 9,19  | 4,92  | 45,21   |
| Теггада/Теггасе    |     |        |       |         | Parqueaderos*      |         |       |       |         |
| Area               | MZ  | 2,55   | 7,30  | 18,62   | Ārea               | M2      | 2,50  | 5,00  | 12,50   |
| FROM               | Ft2 | 8,37   | 23,95 | 200,37  | Fresi              | Ft2     | 8,20  | 16,40 | 134,55  |

















| Tipología 6        |     |                |       |         |                    | Alcobas | 3              | Baños | 2       |
|--------------------|-----|----------------|-------|---------|--------------------|---------|----------------|-------|---------|
| Área Apartamento   | M2  | 132,18         | FT2   | 1422,77 |                    |         |                |       |         |
| Zona               | Un. | L <sub>1</sub> | L2    | S/Total | Zona               | Un.     | L <sub>1</sub> | Lz    | S/Total |
| Sala/Living        |     |                |       |         | Cocina/Kitchen     |         |                |       |         |
| Área               | M2  | 4,00           | 6,85  | 27,40   | Área               | M2      | 4,65           | 2,60  | 12,09   |
| 7000