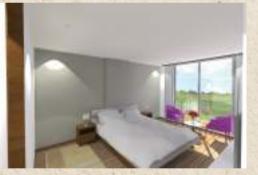

|
| //555              | F12 | 11,48  | 16,40 | 188,36  |                    | Ft2     | 11,48 | 4,92  | 56,51   |
| Woloset            |     |        |       |         | Beño/Bath (3)      |         |       |       |         |
| Área               | M2  | 2,35   | 3,50  | 8,23    | Area               | M2      | 2,80  | 1,50  | 4,20    |
| ALC:               | Ft2 | 7,71   | 11,48 | 88,53   |                    | Ft2     | 9,19  | 4,92  | 45,21   |
| Теггада/Теггасе    |     |        |       |         | Parqueaderos*      |         |       |       |         |
| Area               | MZ  | 2,55   | 7,30  | 18,62   | Ārea               | M2      | 2,50  | 5,00  | 12,50   |
| FROM               | Ft2 | 8,37   | 23,95 | 200,37  | Fresi              | Ft2     | 8,20  | 16,40 | 134,55  |

















| Tipología 6        |     |                |       |         |                    | Alcobas | 3              | Baños | 2       |
|--------------------|-----|----------------|-------|---------|--------------------|---------|----------------|-------|---------|
| Área Apartamento   | M2  | 132,18         | FT2   | 1422,77 |                    |         |                |       |         |
| Zona               | Un. | L <sub>1</sub> | L2    | S/Total | Zona               | Un.     | L <sub>1</sub> | Lz    | S/Total |
| Sala/Living        |     |                |       |         | Cocina/Kitchen     |         |                |       |         |
| Área               | M2  | 4,00           | 6,85  | 27,40   | Área               | M2      | 4,65           | 2,60  | 12,09   |
| 7000