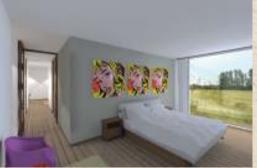

0,86   |
| Woloset            |     |                |       |         | Baño/Bath (3)      |         |                |       |         |
| Área               | M2  | 2,80           | 1,50  | 4,20    | Area               | M2      |                |       |         |
| Area               | Ft2 | 9,19           | 4,92  | 45,21   |                    | Ft2     |                |       |         |
| Terraza/Terrace    |     |                |       |         | Parqueaderos*      |         |                |       |         |
| Área               | M2  | 4,00           | 1,50  | 6,00    | Área               | M2      | 2,50           | 5,00  | 12,50   |
| riea               | Ft2 | 13.12          | 4.92  | 64.58   | re ea              | Ft2     | 8.20           | 16.40 | 134.55  |























Exterior and Interior images of house places