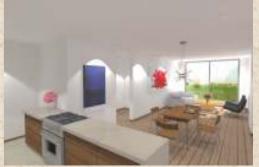

| //555              | F12 | 11,48  | 16,40 | 188,36  |                    | Ft2     | 11,48 | 4,92  | 56,51   |
| Woloset            |     |        |       |         | Beño/Bath (3)      |         |       |       |         |
| Área               | M2  | 2,35   | 3,50  | 8,23    | Area               | M2      | 2,80  | 1,50  | 4,20    |
| ALC:               | Ft2 | 7,71   | 11,48 | 88,53   |                    | Ft2     | 9,19  | 4,92  | 45,21   |
| Теггада/Теггасе    |     |        |       |         | Parqueaderos*      |         |       |       |         |
| Area               | MZ  | 2,55   | 7,30  | 18,62   | Ārea               | M2      | 2,50  | 5,00  | 12,50   |
| FROM               | Ft2 | 8,37   | 23,95 | 200,37  | Fresi              | Ft2     | 8,20  | 16,40 | 134,55  |

















| Tipología 6        |     |                |       |         |                    | Alcobas | 3              | Baños | 2       |
|--------------------|-----|----------------|-------|---------|--------------------|---------|----------------|-------|---------|
| Área Apartamento   | M2  | 132,18         | FT2   | 1422,77 |                    |         |                |       |         |
| Zona               | Un. | L <sub>1</sub> | L2    | S/Total | Zona               | Un.     | L <sub>1</sub> | Lz    | S/Total |
| Sala/Living        |     |                |       |         | Cocina/Kitchen     |         |                |       |         |
| Área               | M2  | 4,00           | 6,85  | 27,40   | Área               | M2      | 4,65           | 2,60  | 12,09   |
| 7000