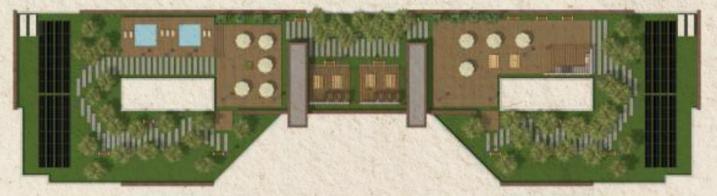

# Zone 1 - Bldg. Housing

· Ground Area:

2,16 acres / 94.089,6 ft2 / 8.721,40 m2

Building Area: 12.379,73 m2 / 137.552,56 ft2

Green Area: 3.234,24 m2 / 35.936,00 ft2

Parking Area: 3.500 m2 / 38.888,89 ft2

Owner parking: 156 unidades.

Visitors parking: 18 unidades.

Apartments Units: 78 unidades.

Also be side at: Lobby, playground, water mirrors, green deck, community hall, administration offices; elevators, indoor pool, relax area. BBQ - Solarium. Minimarket and business offices for rent. Entertainment Module: Pool, gym, Meeting rooms, daycare for childs and greybeards.