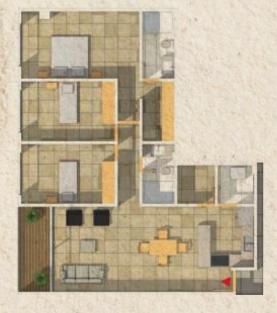

# Zone 1 - Bldg. Housing

· Ground Area:

2,16 acres / 94.089,6 ft2 / 8.721,40 m2

Building Area: 12.379,73 m2 / 137.552,56 ft2

Green Area: 3.234,24 m2 / 35.936,00 ft2

Parking Area: 3.500 m2 / 38.888,89 ft2

Owner parking: 156 unidades.

Visitors parking: 18 unidades.

Apartments Units: 78 unidades.

Also be side at: Lobby, playground, water mirrors, green deck, community hall, administration offices; elevators, indoor pool, relax area. BBQ - Solarium. Minimarket and business offices for rent. Entertainment Module: Pool, gym, Meeting rooms, daycare for childs and greybeards.