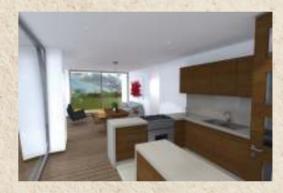

|       |         |
| Área                     | M2        |             |           |                   | Área               | M2      |                |       |         |
| 7400                     | Ft2       |             |           |                   | 1112               | Ft2     |                |       |         |
| Terraza/Terrace          |           |             |           |                   | Parqueaderos*      |         |                |       |         |
| Área                     | M2        | 4,45        | 1,37      | 6,10              | Área               | M2      | 2,50           | 4,50  | 11,25   |
| rocu                     | Ft2       | 14,60       | 4,49      | 65,62             | 7-5-04             | Ft2     | 8,20           | 14.76 | 121,09  |



















| Tipología 2        |     |       |       |         |                    | Alcobas | 1     | Baños | 2       |
|--------------------|-----|-------|-------|---------|--------------------|---------|-------|-------|---------|
| Årea Apartamento   | M2  | 65,29 | FT2   | 702,78  | 1.0                |         |       |       |         |
| Zona               | Un. | Li    | Lo    | S/Total | Zona               | Un.     | Li    | La    | S/Total |
| Sala/Living        |     |       |       |         | Cocina/Kitchen     |         |       |       |         |
| Area               | M2  | 4,20  | 4,70  | 19,74   | Area               | M2      | 2,50  | 3,00  | 7,50    |
| 1955               | F12 | 13,78 | 15,42 | 212,47  | 11111              | F12     | 8,20  | 9,84  | 80,73   |
| Ba