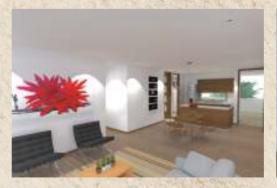

,92  | 50,86   |
| Woloset            |     |                |       |         | Baño/Bath (3)      |         |                |       |         |
| Área               | M2  | 2,80           | 1,50  | 4,20    | Area               | M2      |                |       |         |
| Area               | Ft2 | 9,19           | 4,92  | 45,21   |                    | Ft2     |                |       |         |
| Terraza/Terrace    |     |                |       |         | Parqueaderos*      |         |                |       |         |
| Área               | M2  | 4,00           | 1,50  | 6,00    | Área               | M2      | 2,50           | 5,00  | 12,50   |
| riea               | Ft2 | 13.12          | 4.92  | 64.58   | re ea              | Ft2     | 8.20           | 16.40 | 134.55  |























Exterior and Interior images of house places