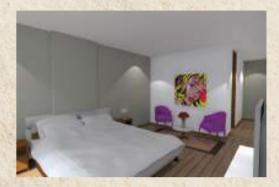

3,68    |
| 100                | Ft2 | 11,48  | 16,40 | 188,36  |                    | Ft2     | 8,04 | 4,92  | 39,56   |
| Wdoset             |     |        |       |         | Barlo/Bath (3)     |         |      |       |         |
| Área               | M2  | 2,45   | 1,90  | 4,66    | Área               | M2      |      |       |         |
|                    | F12 | 8,04   | 6,23  | 50,10   | -                  | Ft2     |      |       |         |
| Terraza/Terrace    |     |        |       |         | Parqueaderos*      |         |      |       |         |
| Ārea               | M2  | 10,08  | 1,50  | 15,12   | Ārea               | M2      | 2,50 | 5,00  | 12,50   |
| PAGE               | F12 | 33,07  | 4,92  | 162,75  | Paren              | Ft2     | B,20 | 16,40 | 134,55  |

















| Tipología 4        |     |       |       |         |                    | Alcobas | 2     | Baños | 2       |
|--------------------|-----|-------|-------|---------|--------------------|---------|-------|-------|---------|
| Área Apartamento   | M2  | 87,25 | FT2   | 939,15  |                    |         |       |       |         |
| Zona               | Un. | Li    | La    | S/Total | Zona               | Un.     | Li    | La    | S/Total |
| Sala/Living        |     |       |       |         | Cocina/Kitchen     |         |       |       |         |
| Area               | M2  | 3,45  | 3,90  | 13,46   | Area               | M2      | 3,15  | 3,25  | 10,24   |
| 1777               | Ft2 | 11,32 | 12,80 | 144,82  | 0.000              | Ft2     | 10,33 | 10,66 | 110,19  |
| Ba