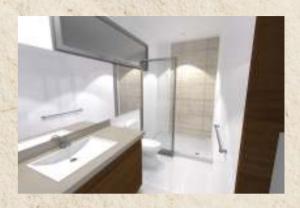

| 5,25    |
| 10.00              | Ft2 |       |       |         |                    | Ft2     | 11,48 | 4,92  | 56,51   |
| Woloset            |     |       |       |         | Saño/Bath (3)      |         |       |       |         |
| Area               | M2  |       |       |         | Area               | M2      |       |       |         |
| 200                | F12 |       |       |         | 1000               | F12     |       |       |         |
| Terraza/Terrace    |     |       |       |         | Parqueaderos*      |         |       |       |         |
| Ārea               | M2  | 1,42  | 4,85  | 6,89    | Área               | M2      | 2,50  | 5,00  | 12,50   |
| 1500               | Ft2 | 4,66  | 15,91 | 74,13   |                    | F12     | 8,20  | 16,40 | 134,55  |

















| Tipología 3        |     |        |       |         |                    | Alcobas | 3    | Baños | 2       |
|--------------------|-----|--------|-------|---------|--------------------|---------|------|-------|---------|
| Àrea Apartamento   | M2  | 112,75 | FT2   | 1213,63 |                    |         |      |       |         |
| Zona               | Un. | Li     | Lz    | S/Total | Zona               | Un.     | Li   | Li    | S/Total |
| Sala/Living        |     |        |       |         | Cocina/Kitchen     |         |      |       |         |
| Area               | M2  | 3,15   | 6,00  | 18,90   | Área               | M2      | 2,50 | 3,15  | 7,88    |
| 1,0000             | Ft2 | 10,33  | 19,68 | 203,43  | 2,000              | Ft2     | 8,20 | 10,33 | 84,76   |
|