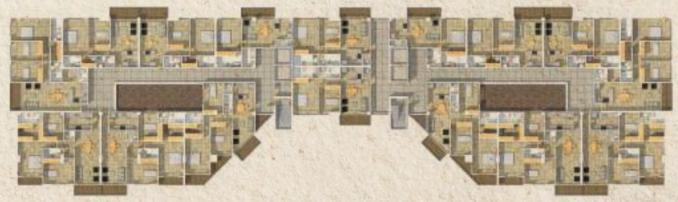

# Zone 1 - Bldg. Housing

· Ground Area:

2,16 acres / 94.089,6 ft2 / 8.721,40 m2

Building Area: 12.379,73 m2 / 137.552,56 ft2

Green Area: 3.234,24 m2 / 35.936,00 ft2

Parking Area: 3.500 m2 / 38.888,89 ft2

Owner parking: 156 unidades.

Visitors parking: 18 unidades.

Apartments Units: 78 unidades.

Also be side at: Lobby, playground, water mirrors, green deck, community hall, administration offices; elevators, indoor pool, relax area. BBQ - Solarium. Minimarket and business offices for rent. Entertainment Module: Pool, gym, Meeting rooms, daycare for childs and greybeards.

#### Floor levels to the 2nd to the 5th