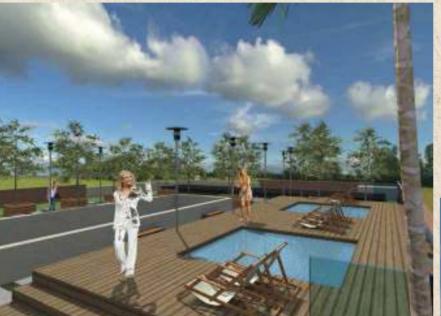

Woloset            |     |                |       |         | Baño/Bath (3)      |         |                |       |         |
| Área               | M2  | 2,80           | 1,50  | 4,20    | Area               | M2      |                |       |         |
| Area               | Ft2 | 9,19           | 4,92  | 45,21   |                    | Ft2     |                |       |         |
| Terraza/Terrace    |     |                |       |         | Parqueaderos*      |         |                |       |         |
| Área               | M2  | 4,00           | 1,50  | 6,00    | Área               | M2      | 2,50           | 5,00  | 12,50   |
| riea               | Ft2 | 13.12          | 4.92  | 64.58   | re ea              | Ft2     | 8.20           | 16.40 | 134.55  |























Exterior and Interior images of house places