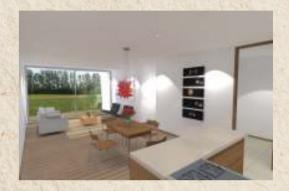

| 50,86   |
| Woloset            |     |                |       |         | Baño/Bath (3)      |         |                |       |         |
| Área               | M2  | 2,80           | 1,50  | 4,20    | Area               | M2      |                |       |         |
| Area               | Ft2 | 9,19           | 4,92  | 45,21   |                    | Ft2     |                |       |         |
| Terraza/Terrace    |     |                |       |         | Parqueaderos*      |         |                |       |         |
| Área               | M2  | 4,00           | 1,50  | 6,00    | Área               | M2      | 2,50           | 5,00  | 12,50   |
| riea               | Ft2 | 13.12          | 4.92  | 64.58   | re ea              | Ft2     | 8.20           | 16.40 | 134.55  |























Exterior and Interior images of house places