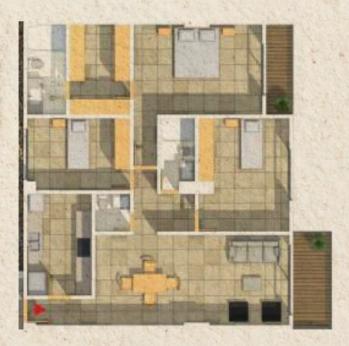

# Zone 1 - Bldg. Housing

· Ground Area:

2,16 acres / 94.089,6 ft2 / 8.721,40 m2

Building Area: 12.379,73 m2 / 137.552,56 ft2

Green Area: 3.234,24 m2 / 35.936,00 ft2

Parking Area: 3.500 m2 / 38.888,89 ft2

Owner parking: 156 unidades.

Visitors parking: 18 unidades.

Apartments Units: 78 unidades.

Also be side at: Lobby, playground, water mirrors, green deck, community hall, administration offices; elevators, indoor pool, relax area. BBQ - Solarium. Minimarket and business offices for rent. Entertainment Module: Pool, gym, Meeting rooms, daycare for childs and greybeards.