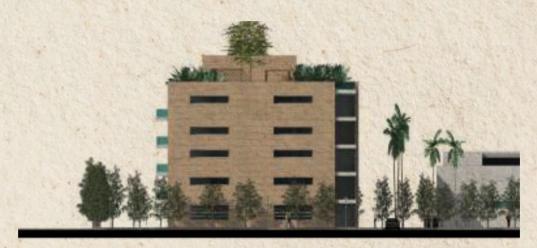

### **South Facade**

### **Eastern Facade**

### Western Facade

North Facade

| Tipología 1              |           |             |           |                   |                    | Alcobas | 2              | Baños | 2       |
|--------------------------|-----------|-------------|-----------|-------------------|--------------------|---------|----------------|-------|---------|
| Área Apartamento<br>Zona | M2<br>Un. | 78,00<br>L1 | FT2<br>L2 | 839,59<br>S/Total | Zona               | Un.     | L <sub>1</sub> | Lz    | S/Total |
| Sala/Living              |           |             |           |                   | Cocina/Kitchen     |         |                |       |         |
| Área                     | M2        | 4,20        | 4,15      | 17,43             | Área               | M2      | 2,25           | 3     | 6,75    |
|                          | Ft2       | 13,78       | 13,62     | 187,61            |                    | Ft2     | 7,38           | 9,84  | 72,65   |
| Baño/Bath (1)            |           |             |           |                   | Lavanderia/Laundry |         |                |       |         |
| Área                     | M2        | 3,00        | 1,50      | 4,50              | Área               | M2      | 1,00           | 1,55  | 1,55    |
|                          | Ft2       | 9,84        | 4,92      | 48,44             |                    | Ft2     | 3,28           | 5,09  | 16,68   |
| Alcoba/Bedroom (1)       |           |             |           |                   | Alcoba/Bedroom (2) |         |                |       |         |
| Área                     | M2        | 3,00        | 3,65      | 10,95             | Área               | M2      |                |       |         |
|                          | Ft2       | 9,84        | 11,97     | 117,86            |                    | Ft2     |                |       |         |
| Alcoba/Bedroom (3)       |           |             |           |                   | Baño/Bath (2)      |         |                |       |         |
| Área                     | M2        | 3,50        | 5,10      | 17,85             | Área               | M2      | 3,50           | 1,50  | 5,25    |
|                          | Ft2       | 11,48       | 16,73     | 192,13            |                    | Ft2     | 11,48          | 4,92  | 56,51   |
| Wcloset                  |           |             |           |                   | Baño/Bath (3)      |         |                |       |         |
| Área                     | M2        |             |           |                   | Área               | M2      |                |       |         |
| 7400                     | Ft2       |             |           |                   | 1112               | Ft2     |                |       |         |
| Terraza/Terrace          |           |             |           |                   | Parqueaderos*      |         |                |       |         |
| Área                     | M2        | 4,45        | 1,37      | 6,10              | Área               | M2      | 2,50           | 4,50  | 11,25   |
| rocu                     | Ft2       | 14,60       | 4,49      | 65,62             | 7-5-04             | Ft2     | 8,20           | 14.76 | 121,09  |