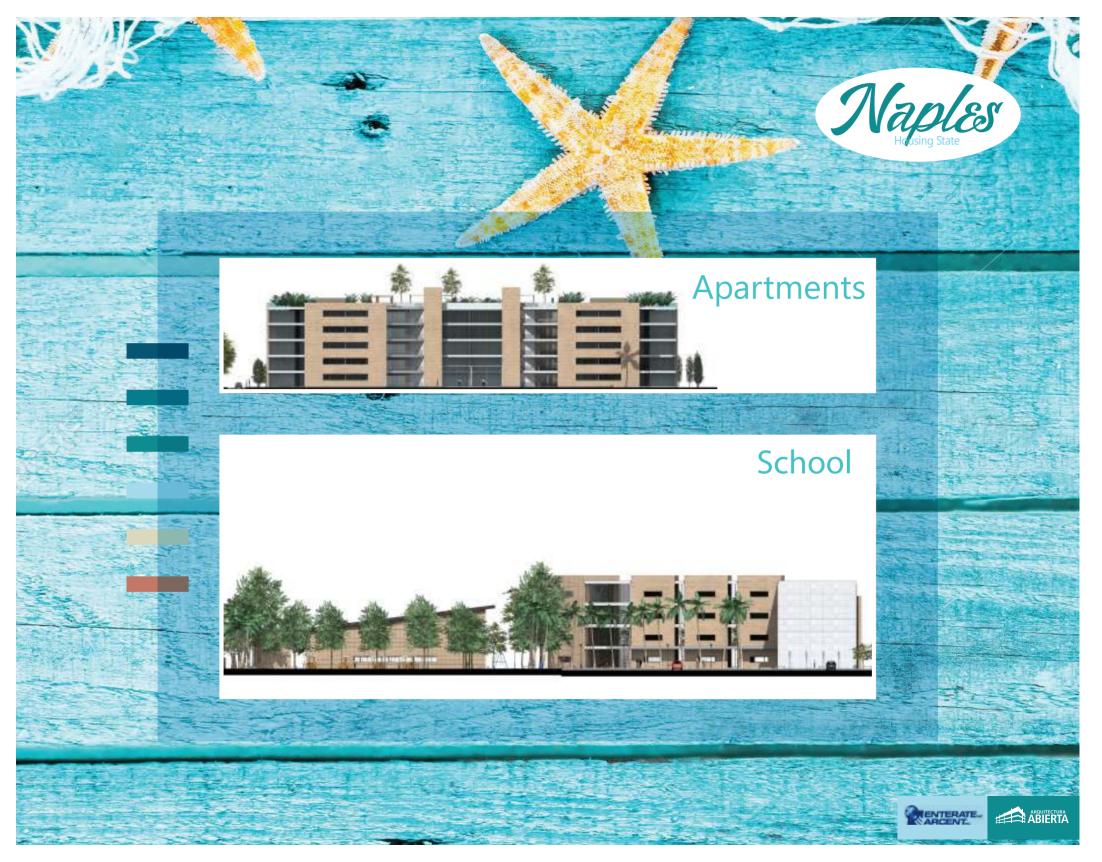

# **General Description**

This project is developed on a ground of 4 acres, located at 2 SW Golden Gate y 60th St. SW Naples, Fl.34116, ideal for the implementation of each one of the stages.

Building designed to one (1) tower of housing apartments with areas from 65m2 (1 bedroom + 2 bathrooms) between 135m2 (3 bedrooms + 2 bathrooms).

# Zone 1 - Bldg. Housing

· Ground Area:

2,16 acres / 94.089,6 ft2 / 8.721,40 m2

Building Area: 12.379,73 m2 / 137.552,56 ft2

Green Area: 3.234,24 m2 / 35.936,00 ft2

Parking Area: 3.500 m2 / 38.888,89 ft2

Owner parking: 156 unidades.

Visitors parking: 18 unidades.

Apartments Units: 78 unidades.

Also be side at: Lobby, playground, water mirrors, green deck, community hall, administration offices; elevators, indoor pool, relax area. BBQ - Solarium. Minimarket and business offices for rent. Entertainment Module: Pool, gym, Meeting rooms, daycare for childs and greybeards.