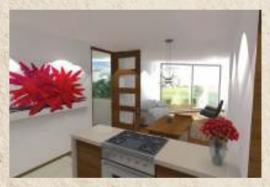

,68    |
| 100                | Ft2 | 11,48  | 16,40 | 188,36  |                    | Ft2     | 8,04 | 4,92  | 39,56   |
| Wdoset             |     |        |       |         | Barlo/Bath (3)     |         |      |       |         |
| Área               | M2  | 2,45   | 1,90  | 4,66    | Área               | M2      |      |       |         |
|                    | F12 | 8,04   | 6,23  | 50,10   | -                  | Ft2     |      |       |         |
| Terraza/Terrace    |     |        |       |         | Parqueaderos*      |         |      |       |         |
| Ārea               | M2  | 10,08  | 1,50  | 15,12   | Ārea               | M2      | 2,50 | 5,00  | 12,50   |
| PAGE               | F12 | 33,07  | 4,92  | 162,75  | Paren              | Ft2     | B,20 | 16,40 | 134,55  |

















| Tipología 4        |     |       |       |         |                    | Alcobas | 2     | Baños | 2       |
|--------------------|-----|-------|-------|---------|--------------------|---------|-------|-------|---------|
| Área Apartamento   | M2  | 87,25 | FT2   | 939,15  |                    |         |       |       |         |
| Zona               | Un. | Li    | La    | S/Total | Zona               | Un.     | Li    | La    | S/Total |
| Sala/Living        |     |       |       |         | Cocina/Kitchen     |         |       |       |         |
| Area               | M2  | 3,45  | 3,90  | 13,46   | Area               | M2      | 3,15  | 3,25  | 10,24   |
| 1777               | Ft2 | 11,32 | 12,80 | 144,82  | 0.000              | Ft2     | 10,33 | 10,66 | 110,19  |
| Baño