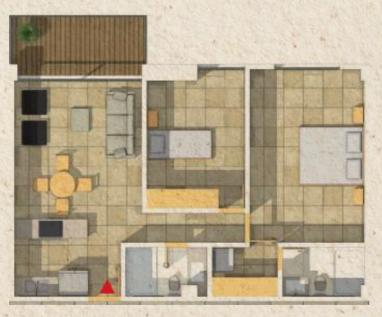

0  | 3,75    |
| 1200 /.            | Ft2 |       |       |         |                    | Ft2     | 8,20  | 4,92  | 40,36   |
| Woloset            |     |       |       |         | Baño/Bath (3)      |         |       |       |         |
| Area               | M2  | 2,00  | 1,50  | 3,00    | Area               | M2      |       |       |         |
| 10.00              | Ft2 | 6,56  | 4,92  | 32,29   |                    | Ft2     |       |       |         |
| Terraza/Terrace    |     |       |       |         | Parqueaderos*      |         |       |       |         |
| Area               | M2  | 4,20  | 1,85  | 7.77    | Area               | M2      | 2,50  | 5,00  | 12,50   |
| 72.00              | Ft2 | 13,78 | 6,07  | 83,63   | 17.00              | F12     | 8,20  | 16,40 | 134,55  |



















| Tipología 5        |     |        |       |         |                    | Alcobas | 3     | Baños | 1       |
|--------------------|-----|--------|-------|---------|--------------------|---------|-------|-------|---------|
| Área Apartamento   | M2  | 126,00 | FT2   | 1356,25 |                    |         |       |       |         |
| Zona               | Un. | Li     | L     | S/Total | Zona               | Un.     | L     | Lo:   | S/Total |
| Sala/Living        |     |        |       |         | Cocina/Kitchen     |         |       |       |         |
| Área               | M2  | 7,55   | 3,50  | 26,43   | Área               | M2      | 2,50  | 3,95  | 9,88    |
| 10000              | Ft2 | 24,77  | 11,48 | 284,43  | 1000               | Ft2     | 8,20  | 12,96 | 1