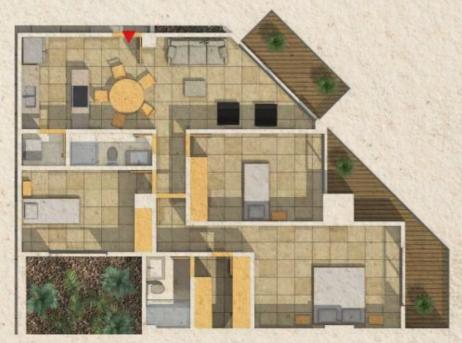

0  | 3,68    |
| 100                | Ft2 | 11,48  | 16,40 | 188,36  |                    | Ft2     | 8,04 | 4,92  | 39,56   |
| Wdoset             |     |        |       |         | Barlo/Bath (3)     |         |      |       |         |
| Área               | M2  | 2,45   | 1,90  | 4,66    | Área               | M2      |      |       |         |
|                    | F12 | 8,04   | 6,23  | 50,10   | -                  | Ft2     |      |       |         |
| Terraza/Terrace    |     |        |       |         | Parqueaderos*      |         |      |       |         |
| Ārea               | M2  | 10,08  | 1,50  | 15,12   | Ārea               | M2      | 2,50 | 5,00  | 12,50   |
| PAGE               | F12 | 33,07  | 4,92  | 162,75  | Paren              | Ft2     | B,20 | 16,40 | 134,55  |

















| Tipología 4        |     |       |       |         |                    | Alcobas | 2     | Baños | 2       |
|--------------------|-----|-------|-------|---------|--------------------|---------|-------|-------|---------|
| Área Apartamento   | M2  | 87,25 | FT2   | 939,15  |                    |         |       |       |         |
| Zona               | Un. | Li    | La    | S/Total | Zona               | Un.     | Li    | La    | S/Total |
| Sala/Living        |     |       |       |         | Cocina/Kitchen     |         |       |       |         |
| Area               | M2  | 3,45  | 3,90  | 13,46   | Area               | M2      | 3,15  | 3,25  | 10,24   |
| 1777               | Ft2 | 11,32 | 12,80 | 144,82  | 0.000              | Ft2     | 10,33 | 10,66 | 110,19  |